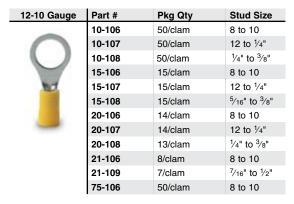

## Ring Terminals - Vinyl-Insulated Barrel

• Rated at 600 Volt Max.

4 to 6

4 to 6

8 to 10

8 to 10

Stud Size

• Temperature rating: 167 °F (75 °C).