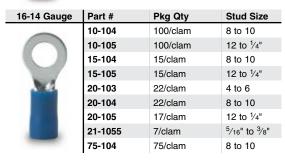

## Ring Terminals - Vinyl-Insulated Barrel

• Rated at 600 Volt Max.

4 to 6

4 to 6

8 to 10

8 to 10

Stud Size

• Temperature rating: 167 °F (75 °C).