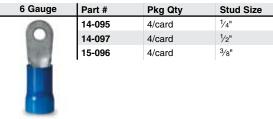

## Ring Terminals - Vinyl-Insulated Barrel

• Rated at 600 Volt Max.

4 to 6

4 to 6

8 to 10

8 to 10

Stud Size

• Temperature rating: 167 °F (75 °C).