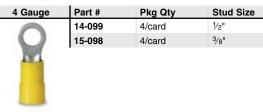

## Ring Terminals - Vinyl-Insulated Barrel

• Rated at 600 Volt Max.

4 to 6

4 to 6

8 to 10

8 to 10

Stud Size

• Temperature rating: 167 °F (75 °C).