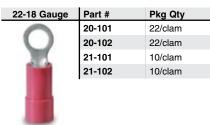

## Ring Terminals - Vinyl-Insulated Barrel

• Rated at 600 Volt Max.

4 to 6

4 to 6

8 to 10

8 to 10

Stud Size

• Temperature rating: 167 °F (75 °C).